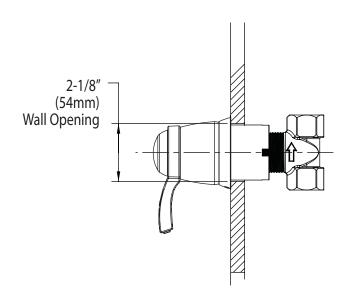

# **Specifications**

#### **DESCRIPTION**

- Metal construction with chrome plated, LifeShine® brushed nickel or LifeShine® hammered nickel finishes
- For use with S956 3/4" volume control valve

#### **OPERATION**

- Lever style handle operation

#### **STANDARDS**

- Third party certified to ASME A112.18.1/CSA B125.1 and all applicable requirements referenced therein

#### WARRANTY

- Lifetime limited warranty against finish defects to the original consumer purchaser
- 5 year warranty if used in commercial installations





## Divine™ Single Function Flow Valve Trim

**Models:** TS554, TS554BN, TS554HN

**Valve:** \$956







### **CRITICAL DIMENSIONS**

(DO NOT SCALE)